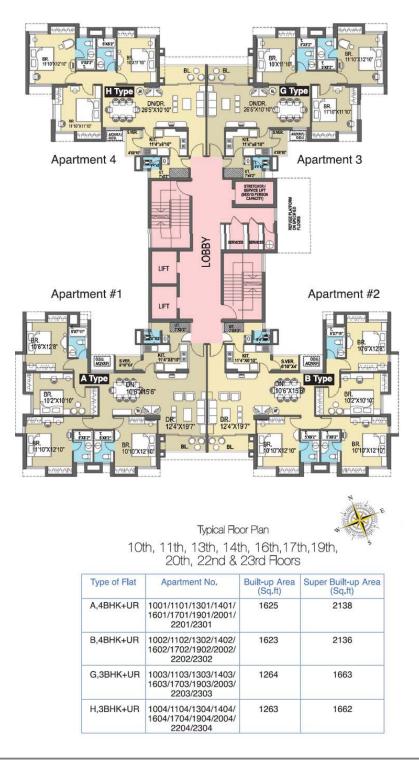

Typical Floor Plan 10th, 11th, 13th, 14th, 16th, 17th, 19th, 20th, 22nd & 23rd Floors