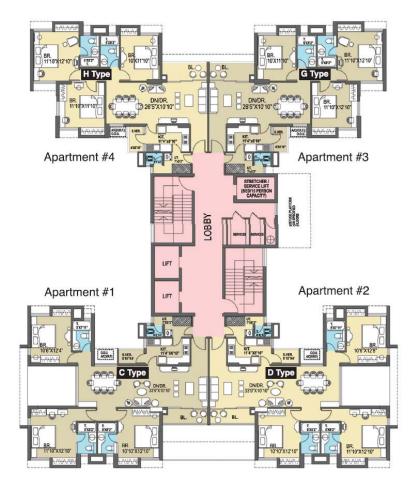

### Typical Floor Plan 3rd to 8th Floors

### Typical Floor Plan 3rd to 8th Floors

| Type of Flat | Apartment No. | Built-up Area<br>(Sq,ft) | Super Built-up Area<br>(Sq.ft) |  |
|--------------|---------------|--------------------------|--------------------------------|--|
| C, 3BHK+UR   | 301-801       | 1445                     | 1901                           |  |
| D, 3BHK+UR   | 302-802       | 1443                     | 1899                           |  |
| G, 3BHK+UR   | 303-803       | 1264                     | 1663                           |  |
| H, 3BHK+UR   | 304-804       | 1263                     | 1662                           |  |