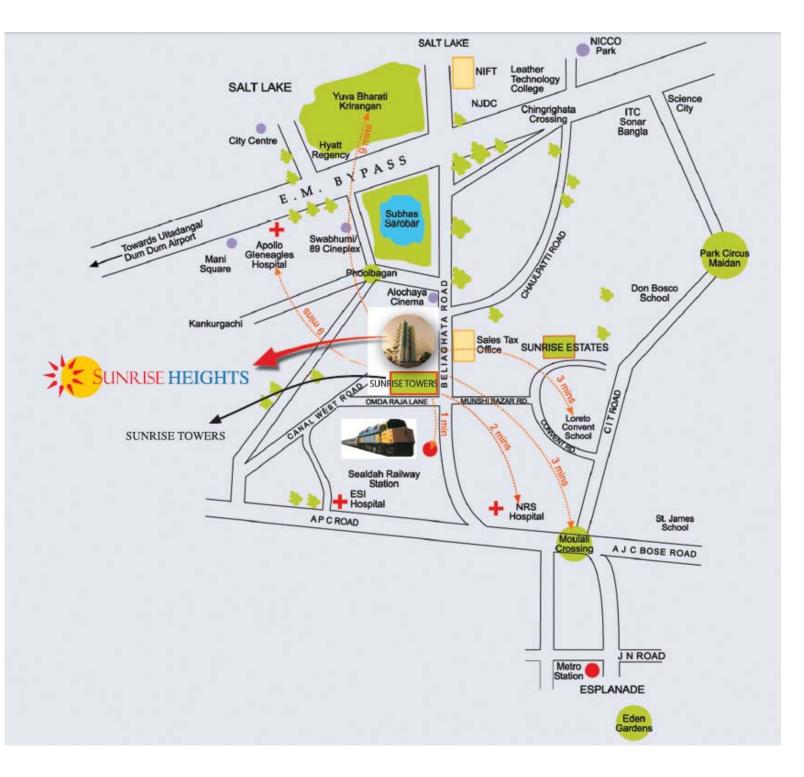

:- Cold and hot water in kitchens and toilets Tubewell with provision of KMC water upto underground tank. Water filtration plant

### ► Doors:-

Main Door- Polished Flush Door Internal Door- Painted Flush Door Window- Aluminium Windows with Glass Pane Electricals- Copper electric wiring in concealed conduit with provision of adequate lights Power Points, TV and Telephone socket with MCB Elevators- Two Passenger Elevators and one Stretcher/Service Lift

### Other Facilities:-

Security- Electronic Surveillance System supported by EPABX Telephone & TV- Provision for Connections in each room at adequate locations

Internet Connectivity- Broadband ready

24hrs. power back-up generator for common services and for the apartment for light points, Car Parking Space at extra cost.



### LOCATION





**TYPE & AREA** 

### **Master Plan**





Typical Floor Plan 1st & 2nd Floor





### Typical Floor Plan 1 st & 2nd Floor

| Type of Flat | Apartment No.   101 / 201   102 / 202 | Built-up Area<br>(Sq.ft) | Super Built-up Area<br>(Sq.ft)19011899 |  |
|--------------|---------------------------------------|--------------------------|----------------------------------------|--|
| C, 3BHK+UR   |                                       | 1445                     |                                        |  |
| D, 3BHK+UR   |                                       | 1443                     |                                        |  |



### Typical Floor Plan 3rd to 8th Floors





### Typical Floor Plan 3rd to 8th Floors

| Type of Flat | Apartment No. | Built-up Area<br>(Sq,ft) | Super Bui