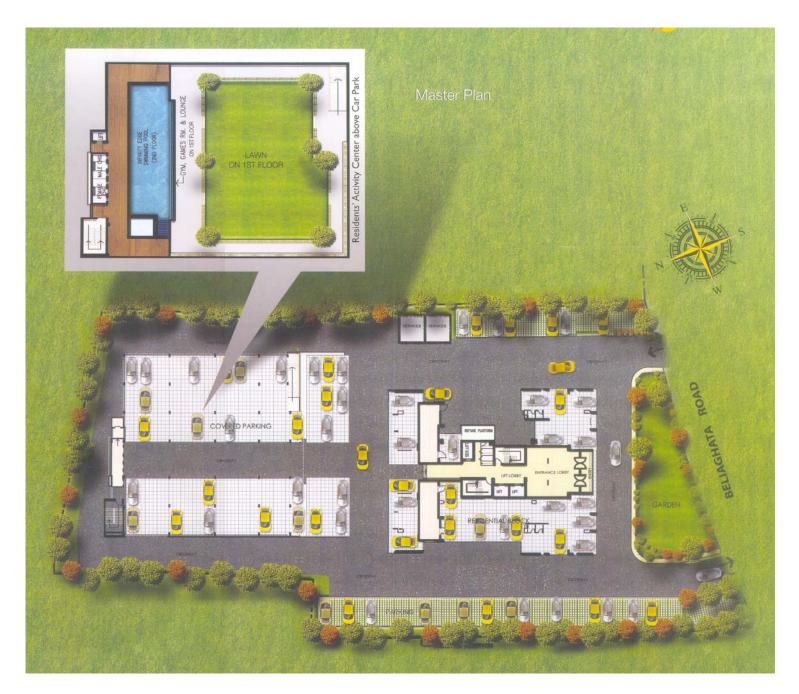

ts Tubewell with provision of KMC water upto underground tank. Water filtration plant

### ► Doors:-

Main Door- Polished Flush Door Internal Door- Painted Flush Door Window- Aluminium Windows with Glass Pane Electricals- Copper electric wiring in concealed conduit with provision of adequate lights Power Points, TV and Telephone socket with MCB Elevators- Two Passenger Elevators and one Stretcher/Service Lift

### Other Facilities:-

Security- Electronic Surveillance System supported by EPABX Telephone & TV- Provision for Connections in each room at adequate locations

Internet Connectivity- Broadband ready

24hrs. power back-up generator for common services and for the apartment for light points, Car Parking Space at extra cost.



### LOCATION





**TYPE & AREA** 

### **Master Plan**





Typical Floor Plan 1st & 2nd Floor





### Typical Floor Plan 1 st & 2nd Floor

| Type of Flat | Apartment No.   101 / 201   102 / 202 | Built-up Area<br>(Sq.ft) | Super Built-up Area<br>(Sq.ft)19011899 |  |
|--------------|---------------------------------------|--------------------------|----------------------------------------|--|
| C, 3BHK+UR   |                                       | 1445                     |                                        |  |
| D, 3BHK+UR   |                                       | 1443                     |                                        |  |



### Typical Floor Plan 3rd to 8th Floors





### Typical Floor Plan 3rd to 8th Floors

| Type of Flat | Apartment No. | Built-up Area<br>(Sq,ft) | Super Built-up Area<br>(Sq.ft) |  |
|--------------|