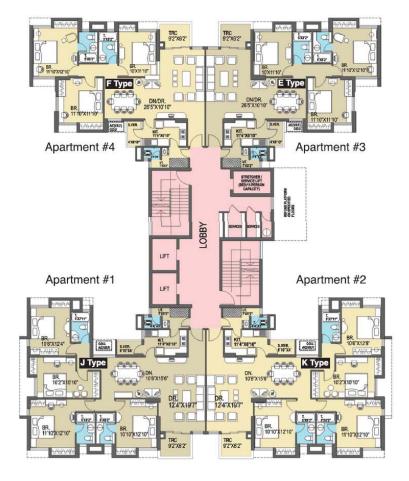

### Typical Floor Plan 9th, 12th, 15th, 18th, 21st & 24th Floors

### Typical Roor Plan 9th, 12th, 15th, 18th, 21st & 24th Floors

| Type of Flat          | Apartment No.                    | Built-up Area<br>(Sq.ft) | Super Built-<br>up Area(Sq.ft) | Terrace Built-<br>up Area (Sq.ft) |
|-----------------------|----------------------------------|--------------------------|--------------------------------|-----------------------------------|
| J,4BHK+UR+<br>TERRACE | 901/1201/1501/1801/<br>2101/2401 | 1625                     | 2138                           | 57                                |
| K,4BHK+UR+<br>TERRACE | 902/1202/1502/1802/<br>2102/2402 | 1623                     | 2136                           | 57                                |
| E,3BHK+UR+<br>TERRACE | 903/1203/1503/1803/<br>2103/2403 | 1299                     | 1709                           | 57                                |
| F,3BHK+UR+<br>TERRACE | 904/1204/1504/1804/<br>2104/2404 | 1299                     | 1709                           | 57                                |