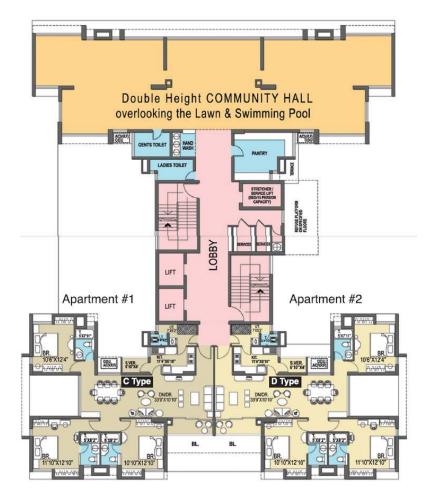

### Typical Floor Plan 1 st & 2nd Floor

| Type of Flat | Apartment No.   101 / 201   102 / 202 | Built-up Area<br>(Sq.ft) | Super Built-up Area<br>(Sq.ft)19011899 |  |
|--------------|---------------------------------------|--------------------------|----------------------------------------|--|
| C, 3BHK+UR   |                                       | 1445                     |                                        |  |
| D, 3BHK+UR   |                                       | 1443                     |                                        |  |