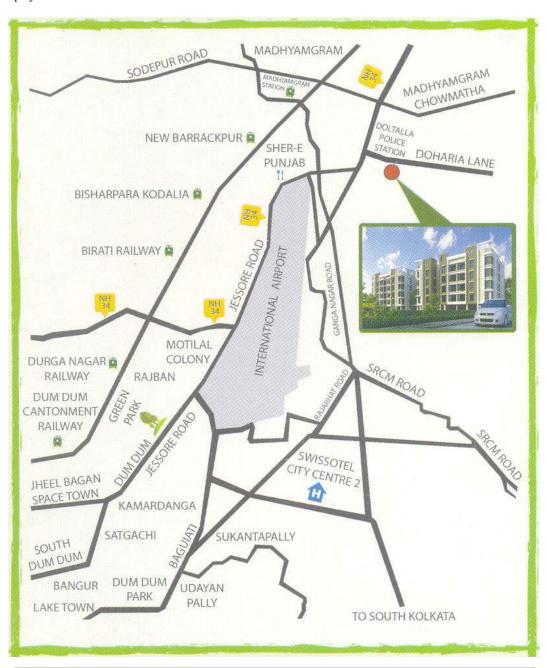

#### LOCATION

Shivoham Gardenia, located in Doharia Lane in Madhyamgram offers excellent connectivity, just five minutes from the Proposed Metro. The airport is also situated 5 kms away. There are a number of renowned schools, college and hospitals in the area like Jullian Day School and Kalpataru Hospital to name a few.

City Centre II is a few minutes' drive where one can find all the major brands having multiplexes and other means of entertainment. The Madhyamgram Market is situated in close proximity just 1 km away from the projects.