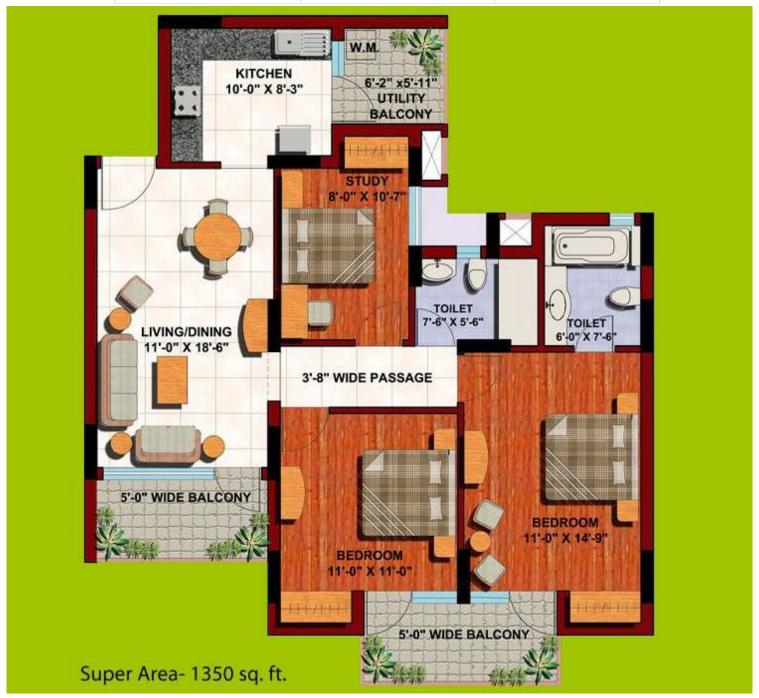

# Type, AREA & PRICE

| Туре                | Size (sq.ft) | Floor Plans |
|---------------------|--------------|-------------|
| Type A (2BHK+Study) | 1224         | <u>View</u> |

| Туре           | Size (sq.ft) | Floor Plans |
|----------------|--------------|-------------|
| Type B (2 BHK) | 1350         | <u>View</u> |