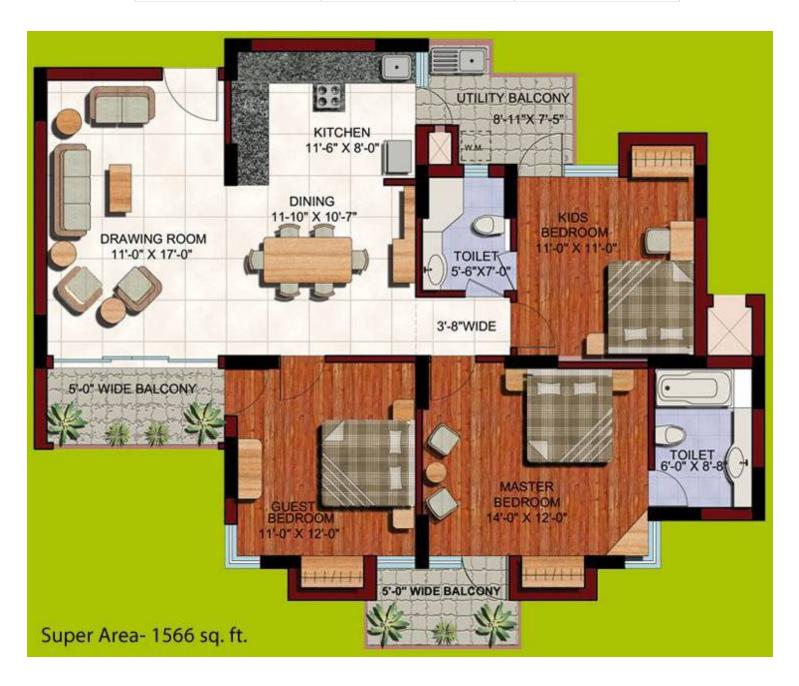

| Туре          | Size (sq.ft) | Floor Plans |
|---------------|--------------|-------------|
| Type C (3BHK) | 1566         | <u>View</u> |

| Туре          | Size (sq.ft) | Floor Plans |  |
|---------------|--------------|-------------|--|
| Type D (3BHK) | 1773         | <u>View</u> |  |