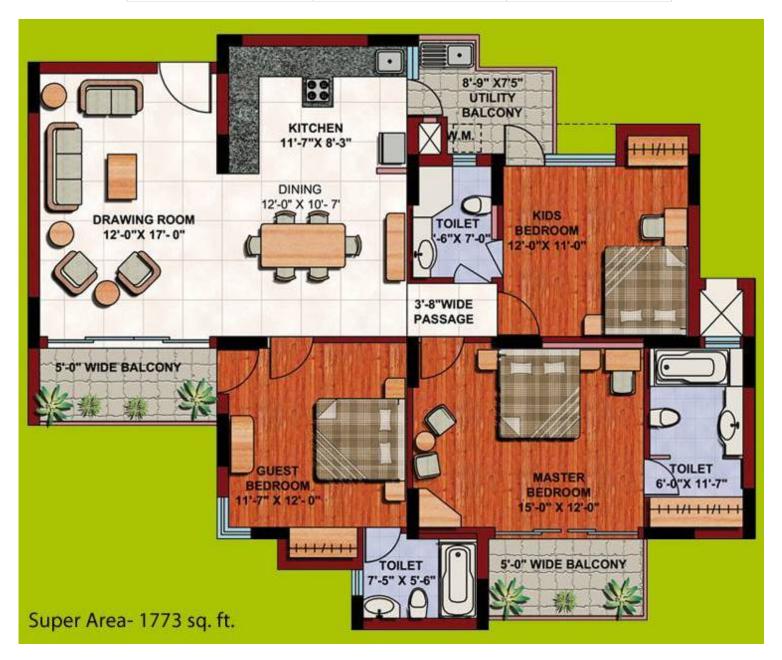

| Туре          | Size (sq.ft) | Floor Plans |
|---------------|--------------|-------------|
| Type C (3BHK) | 1566         | <u>View</u> |

| Туре          | Size (sq.ft) | Floor Plans |  |
|---------------|--------------|-------------|--|
| Type D (3BHK) | 1773         | <u>View</u> |  |