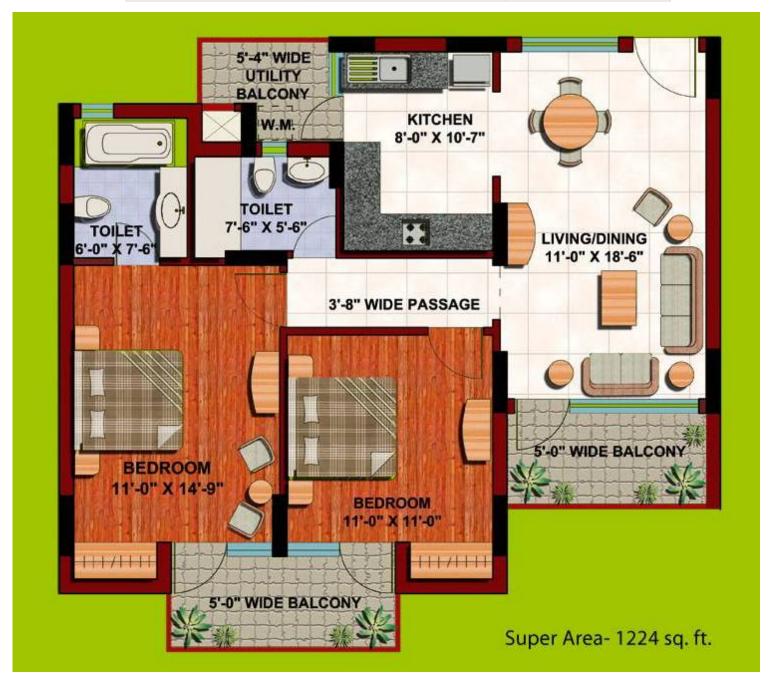

# Type, AREA & PRICE

| Туре                | Size (sq.ft) | Floor Plans |
|---------------------|--------------|-------------|
| Type A (2BHK+Study) | 1224         | <u>View</u> |

| Туре           | Size (sq.ft) | Floor Plans |
|----------------|--------------|-------------|
| Type B (2 BHK) | 1350         | <u>View</u> |